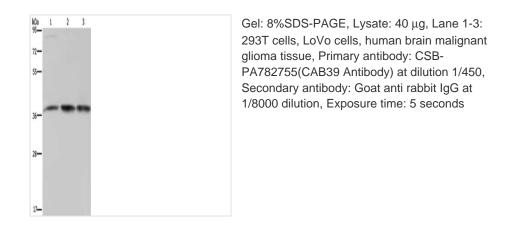

## CAB39 Antibody

| Product Code                                                  | CSB-PA782755                                                                                      |
|---------------------------------------------------------------|---------------------------------------------------------------------------------------------------|
| Storage                                                       | Upon receipt, store at -20°C or -80°C. Avoid repeated freeze.                                     |
| Uniprot No.                                                   | Q9Y376                                                                                            |
| Immunogen                                                     | Synthetic peptide of Human CAB39                                                                  |
| Raised In                                                     | Rabbit                                                                                            |
| Species Reactivity                                            | Human,Mouse                                                                                       |
| Tested Applications                                           | ELISA,WB,IHC;ELISA:1:2000-1:5000,WB:1:500-1:2000,IHC:1:50-1:200                                   |
| _                                                             |                                                                                                   |
| Form                                                          | Liquid                                                                                            |
| Form<br>Conjugate                                             | Liquid<br>Non-conjugated                                                                          |
|                                                               | •                                                                                                 |
| Conjugate                                                     | Non-conjugated                                                                                    |
| Conjugate<br>Storage Buffer                                   | Non-conjugated<br>-20°C, pH7.4 PBS, 0.05% NaN3, 40% Glycerol                                      |
| Conjugate<br>Storage Buffer<br>Purification Method            | Non-conjugated<br>-20°C, pH7.4 PBS, 0.05% NaN3, 40% Glycerol<br>Antigen affinity purification     |
| Conjugate<br>Storage Buffer<br>Purification Method<br>Isotype | Non-conjugated   -20°C, pH7.4 PBS, 0.05% NaN3, 40% Glycerol   Antigen affinity purification   IgG |