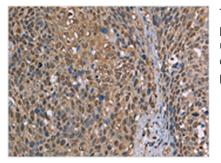

Image

The image on the left is immunohistochemistry of paraffin-embedded Human cervical cancer tissue using CSB-PA782755(CAB39 Antibody) at dilution 1/50, on the right is treated with synthetic peptide. (Original magnification: x200)