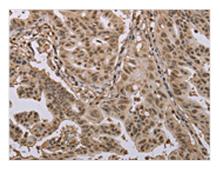

The image on the left is immunohistochemistry of paraffin-embedded Human gastric cancer tissue using CSB-PA782755(CAB39 Antibody) at dilution 1/50, on the right is treated with synthetic peptide. (Original magnification: ×200)