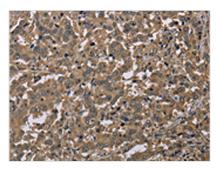

The image on the left is immunohistochemistry of paraffin-embedded Human liver cancer tissue using CSB-PA791908(CAB39 Antibody) at dilution 1/40, on the right is treated with synthetic peptide. (Original magnification: ×200)