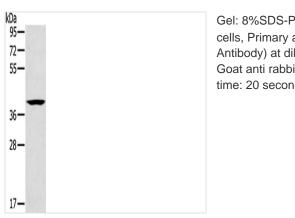

## **CUSABIO TECHNOLOGY LLC**

🕧 Tel: +1-301-363-4651 🛛 🖂 Email: cusabio@cusabio.com 🕒 Website: www.cusabio.com 🧉

m

Gel: 8%SDS-PAGE, Lysate: 40 μg, Lane: Lovo cells, Primary antibody: CSB-PA791908(CAB39 Antibody) at dilution 1/200, Secondary antibody: Goat anti rabbit IgG at 1/8000 dilution, Exposure time: 20 seconds