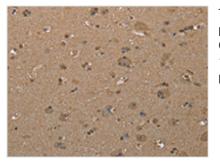

Image

The image on the left is immunohistochemistry of paraffin-embedded Human brain tissue using CSB-PA791908(CAB39 Antibody) at dilution 1/40, on the right is treated with synthetic peptide. (Original magnification: x200)