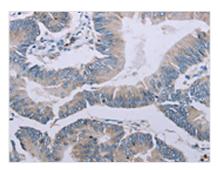

The image on the left is immunohistochemistry of paraffin-embedded Human colon cancer tissue using CSB-PA290385(MRGPRX1 Antibody) at dilution 1/20, on the right is treated with synthetic peptide. (Original magnification: ×200)