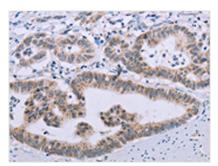

**Image** 

The image on the left is immunohistochemistry of paraffin-embedded Human gastic cancer tissue using CSB-PA290385(MRGPRX1 Antibody) at dilution 1/20, on the right is treated with synthetic peptide. (Original magnification: ×200)