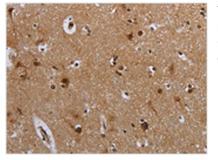

Image

The image on the left is immunohistochemistry of paraffin-embedded Human brain tissue using CSB-PA121845(MTBP Antibody) at dilution 1/40, on the right is treated with synthetic peptide. (Original magnification: x200)