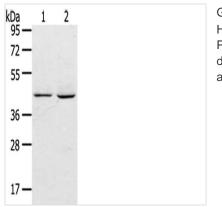

## **CUSABIO TECHNOLOGY LLC**

🕜 Tel: +1-301-363-4651 🛛 🗵 Email: cusabio@cusabio.com 📀 Website: www.cusabio.com 🍙

Gel: 8%SDS-PAGE,Lysate: 40 µg,Lane 1-2: HepG2 cells, Hela cells,Primary antibody: CSB-PA831980(ADRB3 Antibody) at dilution 1/200 dilution,Secondary antibody: Goat anti rabbit IgG at 1/8000 dilution,Exposure time: 20 seconds