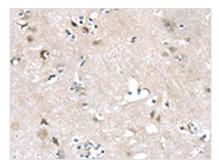

The image on the left is immunohistochemistry of paraffin-embedded Human brain tissue using CSB-PA831980(ADRB3 Antibody) at dilution 1/25, on the right is treated with synthetic peptide. (Original magnification: ×200)