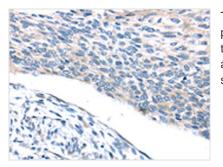

Image

The image on the left is immunohistochemistry of paraffin-embedded Human esophagus cancer tissue using CSB-PA831980(ADRB3 Antibody) at dilution 1/25, on the right is treated with synthetic peptide. (Original magnification: x200)