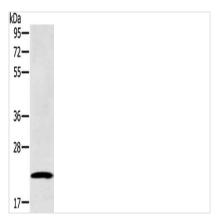

## **CUSABIO TECHNOLOGY LLC**

🕜 Tel: +1-301-363-4651 🛛 Email: cusabio@cusabio.com 🌔 Website: www.cusabio.com 🍵

Gel: 8%SDS-PAGE, Lysate: 40 μg, Lane: Human fetal brain tissue, Primary antibody: CSB-PA150668(RAB39B Antibody) at dilution 1/400, Secondary antibody: Goat anti rabbit IgG at 1/8000 dilution, Exposure time: 3 minutes