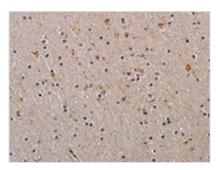

The image on the left is immunohistochemistry of paraffin-embedded Human brain tissue using CSB-PA150668(RAB39B Antibody) at dilution 1/45, on the right is treated with synthetic peptide. (Original magnification: ×200)