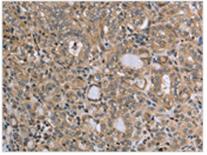

**Image** 

The image on the left is immunohistochemistry of paraffin-embedded Human thyroid cancer tissue using CSB-PA150668(RAB39B Antibody) at dilution 1/45, on the right is treated with synthetic peptide. (Original magnification: ×200)