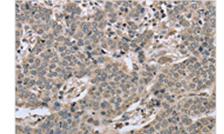

The image on the left is immunohistochemistry of paraffin-embedded Human liver cancer tissue using CSB-PA124825(RHEB Antibody) at dilution 1/40, on the right is treated with synthetic peptide. (Original magnification: ×200)