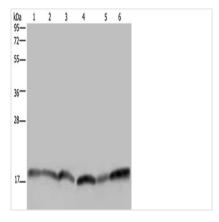

## **CUSABIO TECHNOLOGY LLC**

🕜 Tel: +1-301-363-4651 🛛 Email: cusabio@cusabio.com 🕒 Website: www.cusabio.com 🥑

Gel: 10%SDS-PAGE, Lysate: 40 µg, Lane 1-6: Human brain malignant glioma tissue, Jurkat cells, Raji cells, 231 cells, human fetal brain tissue, Hela cells, Primary antibody: CSB-PA124825(RHEB Antibody) at dilution 1/300, Secondary antibody: Goat anti rabbit IgG at 1/8000 dilution, Exposure time: 5 seconds