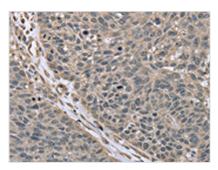

The image on the left is immunohistochemistry of paraffin-embedded Human lung cancer tissue using CSB-PA124825(RHEB Antibody) at dilution 1/40, on the right is treated with synthetic peptide. (Original magnification: ×200)