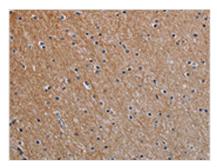

The image on the left is immunohistochemistry of paraffin-embedded Human brain tissue using CSB-PA120772(NOX1 Antibody) at dilution 1/40, on the right is treated with synthetic peptide. (Original magnification: x200)