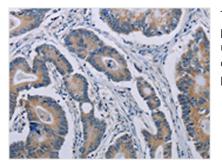

Image

The image on the left is immunohistochemistry of paraffin-embedded Human colon cancer tissue using CSB-PA120772(NOX1 Antibody) at dilution 1/40, on the right is treated with synthetic peptide. (Original magnification: x200)