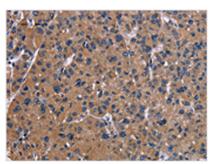

**Image** 

The image on the left is immunohistochemistry of paraffin-embedded Human liver cancer tissue using CSB-PA948316(NPC1 Antibody) at dilution 1/40, on the right is treated with synthetic peptide. (Original magnification: ×200)