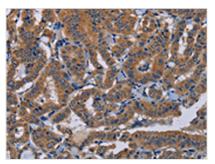

The image on the left is immunohistochemistry of paraffin-embedded Human thyroid cancer tissue using CSB-PA181075(NPTX1 Antibody) at dilution 1/50, on the right is treated with synthetic peptide. (Original magnification: ×200)