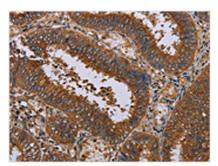

**Image** 

The image on the left is immunohistochemistry of paraffin-embedded Human colon cancer tissue using CSB-PA181075(NPTX1 Antibody) at dilution 1/50, on the right is treated with synthetic peptide. (Original magnification: ×200)