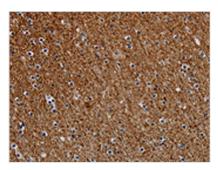

The image on the left is immunohistochemistry of paraffin-embedded Human brain tissue using CSB-PA981190(DCAF6 Antibody) at dilution 1/30, on the right is treated with synthetic peptide. (Original magnification: ×200)