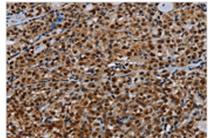

The image on the left is immunohistochemistry of paraffin-embedded Human thyroid cancer tissue using CSB-PA981190(DCAF6 Antibody) at dilution 1/30, on the right is treated with synthetic peptide. (Original magnification: ×200)