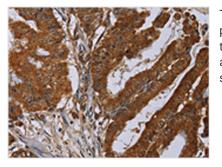

Image

The image on the left is immunohistochemistry of paraffin-embedded Human esophagus cancer tissue using CSB-PA917054(SLC22A2 Antibody) at dilution 1/30, on the right is treated with synthetic peptide. (Original magnification: x200)