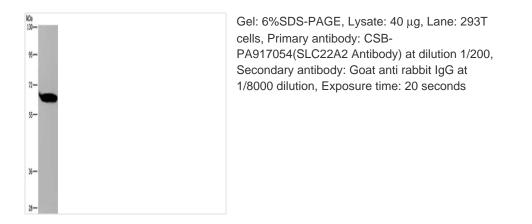

## SLC22A2 Antibody

| Product Code                                                  | CSB-PA917054                                                                                      |
|---------------------------------------------------------------|---------------------------------------------------------------------------------------------------|
| Storage                                                       | Upon receipt, store at -20°C or -80°C. Avoid repeated freeze.                                     |
| Uniprot No.                                                   | O15244                                                                                            |
| Immunogen                                                     | Synthetic peptide of Human SLC22A2                                                                |
| Raised In                                                     | Rabbit                                                                                            |
| Species Reactivity                                            | Human,Rat                                                                                         |
| <b>Tested Applications</b>                                    | ELISA,WB,IHC;ELISA:1:2000-1:5000,WB:1:500-1:2000,IHC:1:50-1:200                                   |
|                                                               |                                                                                                   |
| Form                                                          | Liquid                                                                                            |
| Form<br>Conjugate                                             | Liquid<br>Non-conjugated                                                                          |
|                                                               | •                                                                                                 |
| Conjugate                                                     | Non-conjugated                                                                                    |
| Conjugate<br>Storage Buffer                                   | Non-conjugated<br>-20°C, pH7.4 PBS, 0.05% NaN3, 40% Glycerol                                      |
| Conjugate<br>Storage Buffer<br>Purification Method            | Non-conjugated<br>-20°C, pH7.4 PBS, 0.05% NaN3, 40% Glycerol<br>Antigen affinity purification     |
| Conjugate<br>Storage Buffer<br>Purification Method<br>Isotype | Non-conjugated   -20°C, pH7.4 PBS, 0.05% NaN3, 40% Glycerol   Antigen affinity purification   IgG |