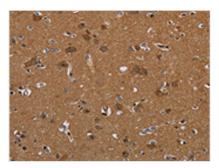

The image on the left is immunohistochemistry of paraffin-embedded Human brain tissue using CSB-PA917054(SLC22A2 Antibody) at dilution 1/30, on the right is treated with synthetic peptide. (Original magnification: x200)