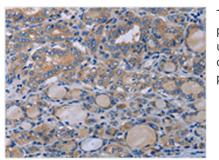

Image

The image on the left is immunohistochemistry of paraffin-embedded Human thyroid cancer tissue using CSB-PA056352(P2RX3 Antibody) at dilution 1/50, on the right is treated with synthetic peptide. (Original magnification: x200)