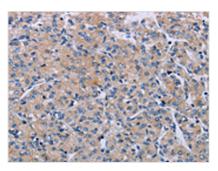

The image on the left is immunohistochemistry of paraffin-embedded Human prostate cancer tissue using CSB-PA056352(P2RX3 Antibody) at dilution 1/50, on the right is treated with synthetic peptide. (Original magnification: ×200)