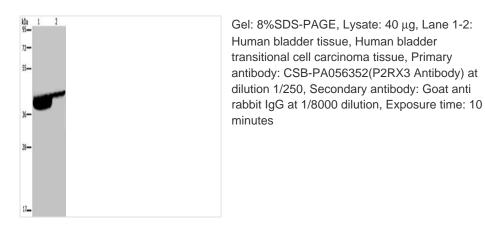

## P2RX3 Antibody

| Product Code               | CSB-PA056352                                                    |
|----------------------------|-----------------------------------------------------------------|
| Storage                    | Upon receipt, store at -20°C or -80°C. Avoid repeated freeze.   |
| Uniprot No.                | P56373                                                          |
| Immunogen                  | Synthetic peptide of Human P2RX3                                |
| Raised In                  | Rabbit                                                          |
| Species Reactivity         | Human                                                           |
| <b>Tested Applications</b> | ELISA,WB,IHC;ELISA:1:1000-1:2000,WB:1:200-1:1000,IHC:1:25-1:100 |
| Form                       | Liquid                                                          |
| Conjugate                  | Non-conjugated                                                  |
| Storage Buffer             | -20°C, pH7.4 PBS, 0.05% NaN3, 40% Glycerol                      |
| Purification Method        | Antigen affinity purification                                   |
| Isotype                    | IgG                                                             |
| Immunogen Species          | Homo sapiens (Human)                                            |
| Target Names               | P2RX3                                                           |
|                            |                                                                 |