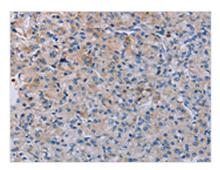

The image on the left is immunohistochemistry of paraffin-embedded Human prostate cancer tissue using CSB-PA972644(P2RY2 Antibody) at dilution 1/40, on the right is treated with synthetic peptide. (Original magnification: ×200)