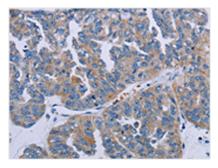

**Image** 

The image on the left is immunohistochemistry of paraffin-embedded Human ovarian cancer tissue using CSB-PA972644(P2RY2 Antibody) at dilution 1/40, on the right is treated with synthetic peptide. (Original magnification: ×200)