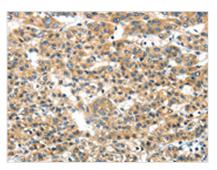

The image on the left is immunohistochemistry of paraffin-embedded Human prostate cancer tissue using CSB-PA294107(MMP9 Antibody) at dilution 1/20, on the right is treated with synthetic peptide. (Original magnification: ×200)