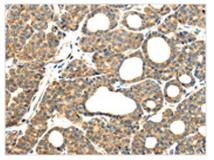

**Image** 

The image on the left is immunohistochemistry of paraffin-embedded Human thyroid cancer tissue using CSB-PA294107(MMP9 Antibody) at dilution 1/20, on the right is treated with synthetic peptide. (Original magnification: ×200)