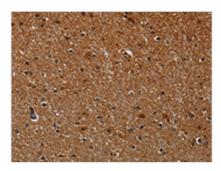

The image on the left is immunohistochemistry of paraffin-embedded Human brain tissue using CSB-PA796774(MMP9 Antibody) at dilution 1/20, on the right is treated with synthetic peptide. (Original magnification: x200)