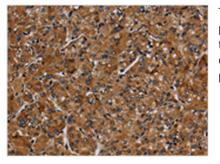

Image

The image on the left is immunohistochemistry of paraffin-embedded Human prostate cancer tissue using CSB-PA796774(MMP9 Antibody) at dilution 1/20, on the right is treated with synthetic peptide. (Original magnification: x200)