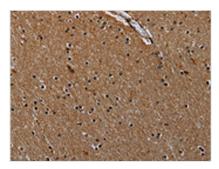

The image on the left is immunohistochemistry of paraffin-embedded Human brain tissue using CSB-PA162892(IVL Antibody) at dilution 1/50, on the right is treated with synthetic peptide. (Original magnification: x200)