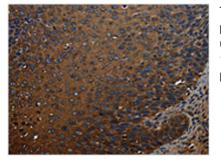

Image

The image on the left is immunohistochemistry of paraffin-embedded Human cervical cancer tissue using CSB-PA162892(IVL Antibody) at dilution 1/50, on the right is treated with synthetic peptide. (Original magnification: x200)