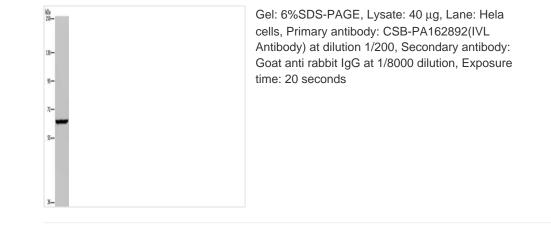

## **IVL** Antibody

| Product Code               | CSB-PA162892                                                    |
|----------------------------|-----------------------------------------------------------------|
| Storage                    | Upon receipt, store at -20°C or -80°C. Avoid repeated freeze.   |
| Uniprot No.                | P07476                                                          |
| Immunogen                  | Synthetic peptide of Human IVL                                  |
| Raised In                  | Rabbit                                                          |
| Species Reactivity         | Human                                                           |
| <b>Tested Applications</b> | ELISA,WB,IHC;ELISA:1:1000-1:2000,WB:1:200-1:1000,IHC:1:50-1:200 |
| Form                       | Liquid                                                          |
| Conjugate                  | Non-conjugated                                                  |
| Storage Buffer             | -20°C, pH7.4 PBS, 0.05% NaN3, 40% Glycerol                      |
| Purification Method        | Antigen affinity purification                                   |
| Isotype                    | IgG                                                             |
| Immunogen Species          | Homo sapiens (Human)                                            |
| Target Names               | IVL                                                             |
|                            |                                                                 |