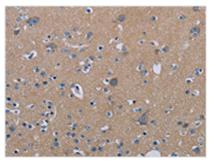

**Image** 

The image on the left is immunohistochemistry of paraffin-embedded Human brain tissue using CSB-PA309418(PDE4D Antibody) at dilution 1/20, on the right is treated with synthetic peptide. (Original magnification: ×200)