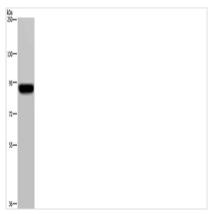

## **CUSABIO TECHNOLOGY LLC**

Gel: 6%SDS-PAGE, Lysate: 40 μg, Lane: Hela cells, Primary antibody: CSB-PA309418(PDE4D Antibody) at dilution 1/200, Secondary antibody: Goat anti rabbit IgG at 1/8000 dilution, Exposure time: 3 minutes