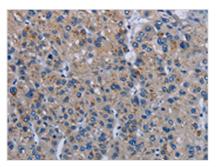

The image on the left is immunohistochemistry of paraffin-embedded Human liver cancer tissue using CSB-PA309418(PDE4D Antibody) at dilution 1/20, on the right is treated with synthetic peptide. (Original magnification: ×200)