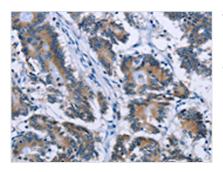

The image on the left is immunohistochemistry of paraffin-embedded Human colon cancer tissue using CSB-PA020661(PLIN1 Antibody) at dilution 1/30, on the right is treated with synthetic peptide. (Original magnification: ×200)