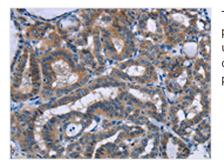

Image

The image on the left is immunohistochemistry of paraffin-embedded Human thyroid cancer tissue using CSB-PA020661(PLIN1 Antibody) at dilution 1/30, on the right is treated with synthetic peptide. (Original magnification: x200)