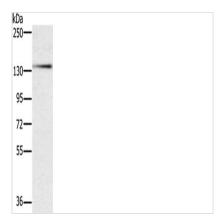

Gel: 6%SDS-PAGE, Lysate: 40 μg, Lane: Hela cells, Primary antibody: CSB-PA695381(PHKA1 Antibody) at dilution 1/200, Secondary antibody: Goat anti rabbit IgG at 1/8000 dilution, Exposure time: 2 minutes