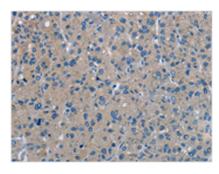

**Image** 

The image on the left is immunohistochemistry of paraffin-embedded Human liver cancer tissue using CSB-PA695381(PHKA1 Antibody) at dilution 1/40, on the right is treated with synthetic peptide. (Original magnification: ×200)