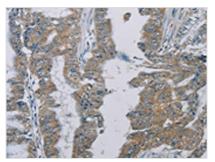

The image on the left is immunohistochemistry of paraffin-embedded Human esophagus cancer tissue using CSB-PA304185(PHKG2 Antibody) at dilution 1/30, on the right is treated with synthetic peptide. (Original magnification: x200)