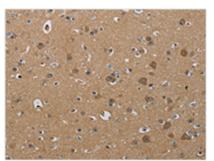

**Image** 

The image on the left is immunohistochemistry of paraffin-embedded Human brain tissue using CSB-PA304185(PHKG2 Antibody) at dilution 1/30, on the right is treated with synthetic peptide. (Original magnification: ×200)