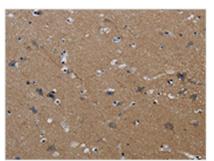

**Image** 

The image on the left is immunohistochemistry of paraffin-embedded Human brain tissue using CSB-PA877253(PIK3CG Antibody) at dilution 1/40, on the right is treated with synthetic peptide. (Original magnification: ×200)