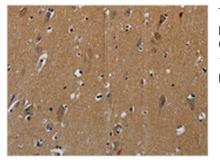

Image

The image on the left is immunohistochemistry of paraffin-embedded Human brain tissue using CSB-PA827787(PIK3CG Antibody) at dilution 1/50, on the right is treated with synthetic peptide. (Original magnification: x200)