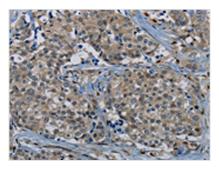

The image on the left is immunohistochemistry of paraffin-embedded Human breast cancer tissue using CSB-PA827787(PIK3CG Antibody) at dilution 1/50, on the right is treated with synthetic peptide. (Original magnification: ×200)