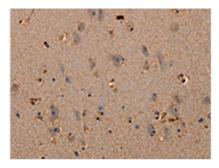

The image on the left is immunohistochemistry of paraffin-embedded Human brain tissue using CSB-PA443057(PLXNA1 Antibody) at dilution 1/30, on the right is treated with synthetic peptide. (Original magnification: ×200)