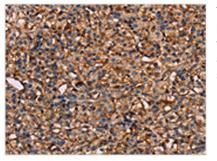

Image

The image on the left is immunohistochemistry of paraffin-embedded Human prostate cancer tissue using CSB-PA443057(PLXNA1 Antibody) at dilution 1/30, on the right is treated with synthetic peptide. (Original magnification: x200)