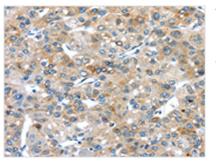

Image

The image on the left is immunohistochemistry of paraffin-embedded Human liver cancer tissue using CSB-PA223469(PLXNA3 Antibody) at dilution 1/20, on the right is treated with synthetic peptide. (Original magnification: x200)