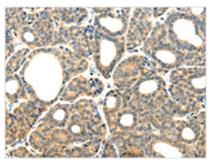

The image on the left is immunohistochemistry of paraffin-embedded Human liver cancer tissue using CSB-PA124601(PLXNB2 Antibody) at dilution 1/20, on the right is treated with synthetic peptide. (Original magnification: ×200)