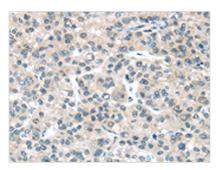

**Image** 

The image on the left is immunohistochemistry of paraffin-embedded Human thyroid cancer tissue using CSB-PA124601(PLXNB2 Antibody) at dilution 1/20, on the right is treated with synthetic peptide. (Original magnification: ×200)