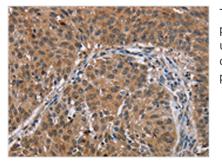

Image

The image on the left is immunohistochemistry of paraffin-embedded Human lung cancer tissue using CSB-PA786759(PMS2 Antibody) at dilution 1/30, on the right is treated with synthetic peptide. (Original magnification: x200)