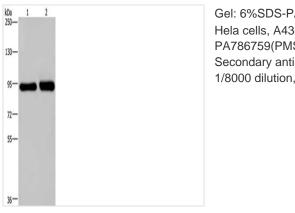

## **CUSABIO TECHNOLOGY LLC**

🕜 Tel: +1-301-363-4651 🛛 🖂 Email: cusabio@cusabio.com 🧔 Website: www.cusabio.com 🧉

Gel: 6%SDS-PAGE, Lysate: 40 µg, Lane 1-2: Hela cells, A431 cells, Primary antibody: CSB-PA786759(PMS2 Antibody) at dilution 1/200, Secondary antibody: Goat anti rabbit IgG at 1/8000 dilution, Exposure time: 2 minutes