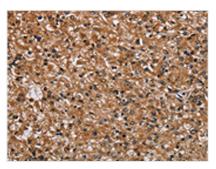

The image on the left is immunohistochemistry of paraffin-embedded Human prostate cancer tissue using CSB-PA786759(PMS2 Antibody) at dilution 1/30, on the right is treated with synthetic peptide. (Original magnification: ×200)