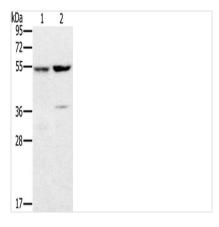

**Image** 

Gel: 8%SDS-PAGE, Lysate: 40  $\mu g$ , Lane 1-2: Human fetal liver tissue, K562 cells, Primary antibody: CSB-PA288701(PPM1F Antibody) at dilution 1/200, Secondary antibody: Goat anti rabbit IgG at 1/8000 dilution, Exposure time: 10 seconds