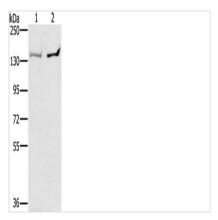

## **CUSABIO TECHNOLOGY LLC**

Gel: 6%SDS-PAGE, Lysate: 40 µg, Lane 1-2: 293T cells, PC3 cells, Primary antibody: CSB-PA925621(PPP2R3A Antibody) at dilution 1/400, Secondary antibody: Goat anti rabbit IgG at 1/8000 dilution, Exposure time: 30 seconds