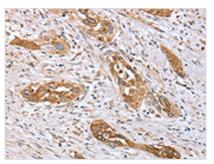

The image on the left is immunohistochemistry of paraffin-embedded Human esophagus cancer tissue using CSB-PA925621(PPP2R3A Antibody) at dilution 1/40, on the right is treated with synthetic peptide. (Original magnification: ×200)