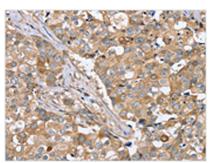

**Image** 

The image on the left is immunohistochemistry of paraffin-embedded Human breast cancer tissue using CSB-PA925621(PPP2R3A Antibody) at dilution 1/40, on the right is treated with synthetic peptide. (Original magnification: ×200)