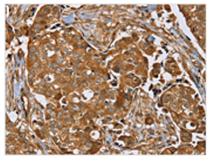

**Image** 

The image on the left is immunohistochemistry of paraffin-embedded Human breast cancer tissue using CSB-PA793696(RAB14 Antibody) at dilution 1/40, on the right is treated with synthetic peptide. (Original magnification: ×200)