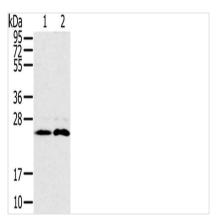

## **CUSABIO TECHNOLOGY LLC**

🕜 Tel: +1-301-363-4651 🛛 Email: cusabio@cusabio.com 🌔 Website: www.cusabio.com 🍵

Gel: 10%SDS-PAGE, Lysate: 40  $\mu$ g, Lane 1-2: Mouse brain tissue, Raji cells, Primary antibody: CSB-PA793696(RAB14 Antibody) at dilution 1/200, Secondary antibody: Goat anti rabbit IgG at 1/8000 dilution, Exposure time: 30 seconds