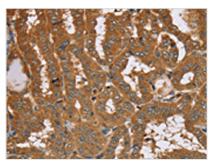

The image on the left is immunohistochemistry of paraffin-embedded Human thyroid cancer tissue using CSB-PA793696(RAB14 Antibody) at dilution 1/40, on the right is treated with synthetic peptide. (Original magnification: ×200)