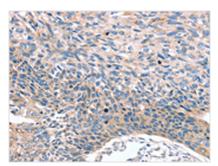

**Image** 

The image on the left is immunohistochemistry of paraffin-embedded Human esophagus cancer tissue using CSB-PA141385(MUC1 Antibody) at dilution 1/35, on the right is treated with synthetic peptide. (Original magnification: ×200)