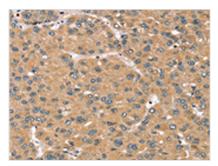

The image on the left is immunohistochemistry of paraffin-embedded Human liver cancer tissue using CSB-PA136001(RBM38 Antibody) at dilution 1/45, on the right is treated with synthetic peptide. (Original magnification: ×200)