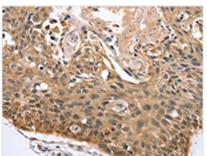

**Image** 

The image on the left is immunohistochemistry of paraffin-embedded Human esophagus cancer tissue using CSB-PA136001(RBM38 Antibody) at dilution 1/45, on the right is treated with synthetic peptide. (Original magnification: x200)