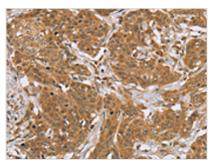

The image on the left is immunohistochemistry of paraffin-embedded Human cervical cancer tissue using CSB-PA141671(KCNJ15 Antibody) at dilution 1/40, on the right is treated with synthetic peptide. (Original magnification: ×200)