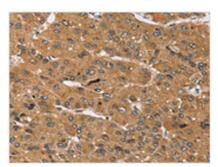

**Image** 

The image on the left is immunohistochemistry of paraffin-embedded Human liver cancer tissue using CSB-PA141671(KCNJ15 Antibody) at dilution 1/40, on the right is treated with synthetic peptide. (Original magnification: ×200)