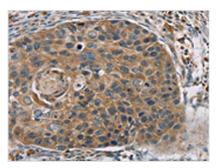

## **CUSABIO TECHNOLOGY LLC**

🕜 Tel: +1-301-363-4651 🛛 Email: cusabio@cusabio.com 🌔 Website: www.cusabio.com 🍵

Gel: 6%SDS-PAGE, Lysate: 40 μg, Lane: Human fetal brain tissue, Primary antibody: CSB-PA779062(RORB Antibody) at dilution 1/200, Secondary antibody: Goat anti rabbit IgG at 1/8000 dilution, Exposure time: 1 minute