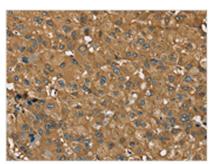

The image on the left is immunohistochemistry of paraffin-embedded Human esophagus cancer tissue using CSB-PA779062(RORB Antibody) at dilution 1/35, on the right is treated with synthetic peptide. (Original magnification: ×200)