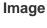

The image on the left is immunohistochemistry of paraffin-embedded Human liver cancer tissue using CSB-PA779062(RORB Antibody) at dilution 1/35, on the right is treated with synthetic peptide. (Original magnification: ×200)