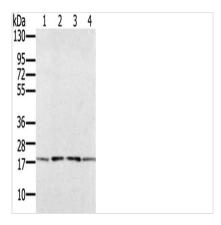

Gel: 12%SDS-PAGE, Lysate: 40 µg, Lane 1-4: Human fetal brain tissue, A549 cells, hela cells, 293T cells, Primary antibody: CSB-PA985572(PRAF2 Antibody) at dilution 1/200, Secondary antibody: Goat anti rabbit IgG at 1/8000 dilution, Exposure time: 20 seconds