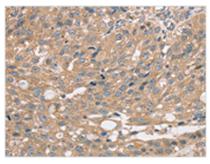

**Image** 

The image on the left is immunohistochemistry of paraffin-embedded Human breast cancer tissue using CSB-PA985572(PRAF2 Antibody) at dilution 1/35, on the right is treated with synthetic peptide. (Original magnification: ×200)