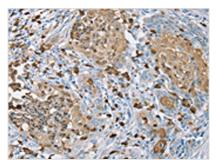

The image on the left is immunohistochemistry of paraffin-embedded Human cervical cancer tissue using CSB-PA445651(S100A9 Antibody) at dilution 1/30, on the right is treated with synthetic peptide. (Original magnification: ×200)