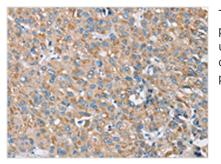

Image

The image on the left is immunohistochemistry of paraffin-embedded Human liver cancer tissue using CSB-PA445651(S100A9 Antibody) at dilution 1/30, on the right is treated with synthetic peptide. (Original magnification: x200)