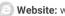

**Image** 

The image on the left is immunohistochemistry of paraffin-embedded Human liver cancer tissue using CSB-PA775725(SAMD9 Antibody) at dilution 1/35, on the right is treated with synthetic peptide. (Original magnification: ×200)