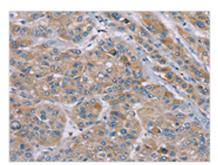

**Image** 

The image on the left is immunohistochemistry of paraffin-embedded Human liver cancer tissue using CSB-PA775725(SAMD9 Antibody) at dilution 1/35, on the right is treated with synthetic peptide. (Original magnification: ×200)