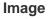

The image on the left is immunohistochemistry of paraffin-embedded Human liver cancer tissue using CSB-PA481049(SASH1 Antibody) at dilution 1/40, on the right is treated with synthetic peptide. (Original magnification: x200)