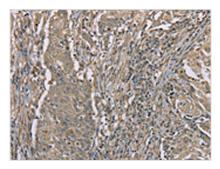

## SASH1 Antibody

| Product Code                                     | CSB-PA481049                                                                       |
|--------------------------------------------------|------------------------------------------------------------------------------------|
| Storage                                          | Upon receipt, store at -20°C or -80°C. Avoid repeated freeze.                      |
| Uniprot No.                                      | O94885                                                                             |
| Immunogen                                        | Synthetic peptide of Human SASH1                                                   |
| Raised In                                        | Rabbit                                                                             |
| Species Reactivity                               | Human,Mouse                                                                        |
| Tested Applications                              | ELISA,WB,IHC;ELISA:1:1000-1:2000,WB:1:200-1:1000,IHC:1:25-1:100                    |
| Form                                             | Liquid                                                                             |
|                                                  |                                                                                    |
| Conjugate                                        | Non-conjugated                                                                     |
| Conjugate<br>Storage Buffer                      | Non-conjugated<br>-20°C, pH7.4 PBS, 0.05% NaN3, 40% Glycerol                       |
|                                                  |                                                                                    |
| Storage Buffer                                   | -20°C, pH7.4 PBS, 0.05% NaN3, 40% Glycerol                                         |
| Storage Buffer<br>Purification Method            | -20°C, pH7.4 PBS, 0.05% NaN3, 40% Glycerol<br>Antigen affinity purification        |
| Storage Buffer<br>Purification Method<br>Isotype | -20°C, pH7.4 PBS, 0.05% NaN3, 40% Glycerol<br>Antigen affinity purification<br>IgG |