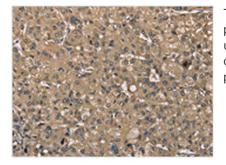

The image on the left is immunohistochemistry of paraffin-embedded Human cervical cancer tissue using CSB-PA481049(SASH1 Antibody) at dilution 1/40, on the right is treated with synthetic peptide. (Original magnification: ×200)