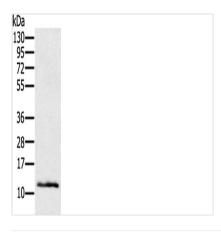

**Image** 

Gel: 12%SDS-PAGE, Lysate: 40  $\mu g$ , Lane: Mouse skin tissue, Primary antibody: CSB-PA143897(Ly6a Antibody) at dilution 1/200, Secondary antibody: Goat anti rabbit IgG at 1/8000 dilution, Exposure time: 2 minutes