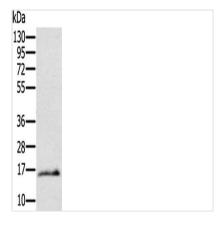

**Image** 

Gel: 12%SDS-PAGE, Lysate: 40  $\mu g$ , Lane: Mouse skin tissue, Primary antibody: CSB-PA983699(Ly6a Antibody) at dilution 1/200, Secondary antibody: Goat anti rabbit IgG at 1/8000 dilution, Exposure time: 2 minutes