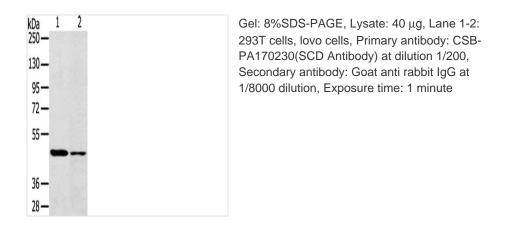

## SCD Antibody

| Product Code               | CSB-PA170230                                                   |
|----------------------------|----------------------------------------------------------------|
| Storage                    | Upon receipt, store at -20°C or -80°C. Avoid repeated freeze.  |
| Uniprot No.                | O00767                                                         |
| Immunogen                  | Synthetic peptide of Human SCD                                 |
| Raised In                  | Rabbit                                                         |
| Species Reactivity         | Human                                                          |
| <b>Tested Applications</b> | ELISA,WB,IHC;ELISA:1:1000-1:2000,WB:1:200-1:1000,IHC:1:10-1:50 |
| Form                       | Liquid                                                         |
| Conjugate                  | Non-conjugated                                                 |
| Storage Buffer             | -20°C, pH7.4 PBS, 0.05% NaN3, 40% Glycerol                     |
| Purification Method        | Antigen affinity purification                                  |
| Isotype                    | IgG                                                            |
| Immunogen Species          | Homo sapiens (Human)                                           |
| Target Names               | SCD                                                            |
|                            |                                                                |