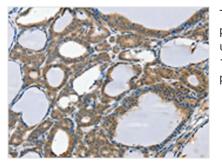

Image

The image on the left is immunohistochemistry of paraffin-embedded Human thyroid cancer tissue using CSB-PA170230(SCD Antibody) at dilution 1/20, on the right is treated with synthetic peptide. (Original magnification: x200)