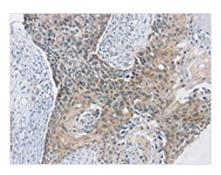

The image on the left is immunohistochemistry of paraffin-embedded Human esophagus cancer tissue using CSB-PA170230(SCD Antibody) at dilution 1/20, on the right is treated with synthetic peptide. (Original magnification: ×200)