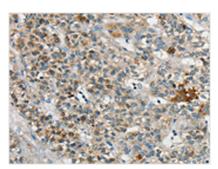

**Image** 

The image on the left is immunohistochemistry of paraffin-embedded Human liver cancer tissue using CSB-PA729972(SYCP3 Antibody) at dilution 1/20, on the right is treated with synthetic peptide. (Original magnification: ×200)