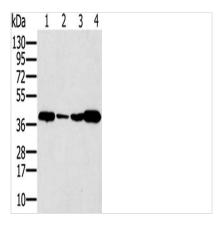

Gel: 12%SDS-PAGE, Lysate: 40 µg, Lane 1-4: Human testis tissue, Human seminoma tissue, Jurkat cells, human liver cancer tissue, Primary antibody: CSB-PA729972(SYCP3 Antibody) at dilution 1/200, Secondary antibody: Goat anti rabbit IgG at 1/8000 dilution, Exposure time: 40 seconds