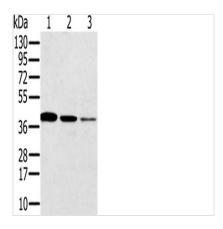

Gel: 12%SDS-PAGE, Lysate: 40 µg, Lane 1-3: Jurkat cells, human seminoma tissue, human liver cancer tissue, Primary antibody: CSB-PA362770(SYCP3 Antibody) at dilution 1/200, Secondary antibody: Goat anti rabbit IgG at 1/8000 dilution, Exposure time: 40 seconds