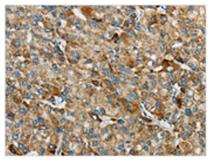

**Image** 

The image on the left is immunohistochemistry of paraffin-embedded Human liver cancer tissue using CSB-PA362770(SYCP3 Antibody) at dilution 1/25, on the right is treated with synthetic peptide. (Original magnification: ×200)