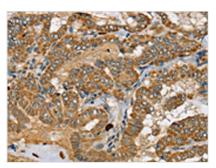

The image on the left is immunohistochemistry of paraffin-embedded Human thyroid cancer tissue using CSB-PA091643(SEC14L2 Antibody) at dilution 1/25, on the right is treated with synthetic peptide. (Original magnification: ×200)