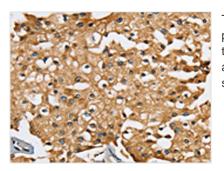

Image

The image on the left is immunohistochemistry of paraffin-embedded Human prostate cancer tissue using CSB-PA091643(SEC14L2 Antibody) at dilution 1/25, on the right is treated with synthetic peptide. (Original magnification: x200)