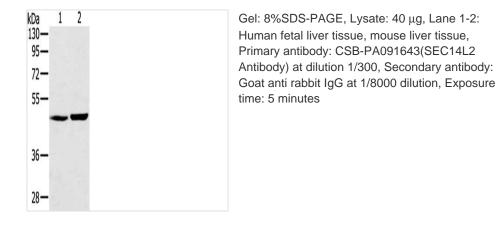

## SEC14L2 Antibody

| Product Code        | CSB-PA091643                                                    |
|---------------------|-----------------------------------------------------------------|
| Storage             | Upon receipt, store at -20°C or -80°C. Avoid repeated freeze.   |
| Uniprot No.         | O76054                                                          |
| Immunogen           | Synthetic peptide of Human SEC14L2                              |
| Raised In           | Rabbit                                                          |
| Species Reactivity  | Human,Mouse                                                     |
| Tested Applications | ELISA,WB,IHC;ELISA:1:1000-1:2000,WB:1:200-1:1000,IHC:1:25-1:100 |
| Form                | Liquid                                                          |
| Conjugate           | Non-conjugated                                                  |
| Storage Buffer      | -20°C, pH7.4 PBS, 0.05% NaN3, 40% Glycerol                      |
| Purification Method | Antigen affinity purification                                   |
| Isotype             | IgG                                                             |
| Alias               | SEC14-like 2                                                    |
| Immunogen Species   | Homo sapiens (Human)                                            |
| Target Names        | SEC14L2                                                         |
|                     |                                                                 |