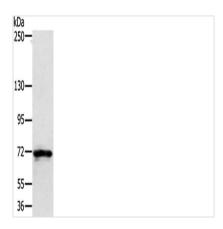

## **CUSABIO TECHNOLOGY LLC**

🕜 Tel: +1-301-363-4651 🛛 Email: cusabio@cusabio.com 🕒 Website: www.cusabio.com 💣

Gel: 6%SDS-PAGE, Lysate: 40 μg, Lane: Mouse spleen tissue, Primary antibody: CSB-PA589052(SEMA7A Antibody) at dilution 1/200, Secondary antibody: Goat anti rabbit IgG at 1/8000 dilution, Exposure time: 10 seconds