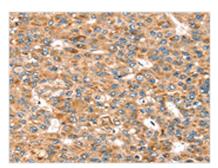

**Image** 

The image on the left is immunohistochemistry of paraffin-embedded Human liver cancer tissue using CSB-PA589052(SEMA7A Antibody) at dilution 1/20, on the right is treated with synthetic peptide. (Original magnification: ×200)