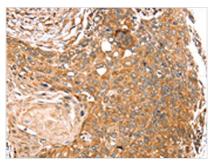

The image on the left is immunohistochemistry of paraffin-embedded Human esophagus cancer tissue using CSB-PA589052(SEMA7A Antibody) at dilution 1/20, on the right is treated with synthetic peptide. (Original magnification: x200)