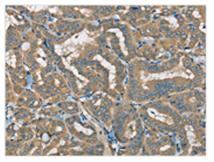

**Image** 

The image on the left is immunohistochemistry of paraffin-embedded Human thyroid cancer tissue using CSB-PA985822(ATP2A3 Antibody) at dilution 1/30, on the right is treated with synthetic peptide. (Original magnification: ×200)