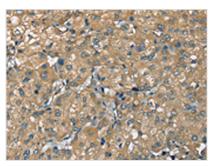

The image on the left is immunohistochemistry of paraffin-embedded Human liver cancer tissue using CSB-PA985822(ATP2A3 Antibody) at dilution 1/30, on the right is treated with synthetic peptide. (Original magnification: ×200)