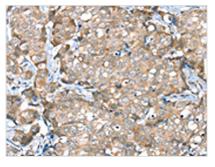

The image on the left is immunohistochemistry of paraffin-embedded Human breast cancer tissue using CSB-PA778940(SESN2 Antibody) at dilution 1/30, on the right is treated with synthetic peptide. (Original magnification: ×200)