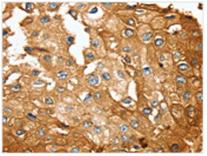

**Image** 

The image on the left is immunohistochemistry of paraffin-embedded Human prostate cancer tissue using CSB-PA778940(SESN2 Antibody) at dilution 1/30, on the right is treated with synthetic peptide. (Original magnification: x200)