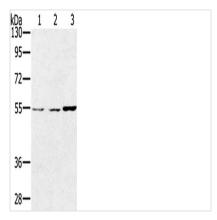

## **CUSABIO TECHNOLOGY LLC**

🕜 Tel: +1-301-363-4651 🛛 Email: cusabio@cusabio.com 🌔 Website: www.cusabio.com 🍵

Gel: 8%SDS-PAGE, Lysate: 40  $\mu$ g, Lane 1-3: Lovo cells, hela cells, SKOV3 cells, Primary antibody: CSB-PA778940(SESN2 Antibody) at dilution 1/300, Secondary antibody: Goat anti rabbit IgG at 1/8000 dilution, Exposure time: 1 minute