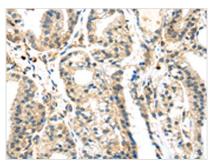

The image on the left is immunohistochemistry of paraffin-embedded Human thyroid cancer tissue using CSB-PA555966(SIGLEC8 Antibody) at dilution 1/25, on the right is treated with synthetic peptide. (Original magnification: ×200)