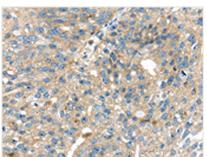

**Image** 

The image on the left is immunohistochemistry of paraffin-embedded Human breast cancer tissue using CSB-PA555966(SIGLEC8 Antibody) at dilution 1/25, on the right is treated with synthetic peptide. (Original magnification: ×200)