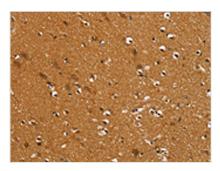

The image on the left is immunohistochemistry of paraffin-embedded Human brain tissue using CSB-PA299624(SLC16A3 Antibody) at dilution 1/30, on the right is treated with synthetic peptide. (Original magnification: x200)