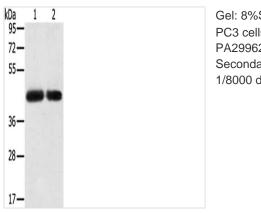

## **CUSABIO TECHNOLOGY LLC**

🕜 Tel: +1-301-363-4651 🛛 🖂 Email: cusabio@cusabio.com 📀 Website: www.cusabio.com 🍵

.....

Gel: 8%SDS-PAGE, Lysate: 40 μg, Lane 1-2: PC3 cells, hepg2 cells, Primary antibody: CSB-PA299624(SLC16A3 Antibody) at dilution 1/200, Secondary antibody: Goat anti rabbit IgG at 1/8000 dilution, Exposure time: 2 minutes