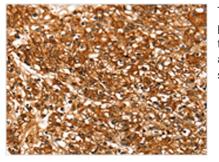

Image

The image on the left is immunohistochemistry of paraffin-embedded Human prostate cancer tissue using CSB-PA299624(SLC16A3 Antibody) at dilution 1/30, on the right is treated with synthetic peptide. (Original magnification: x200)