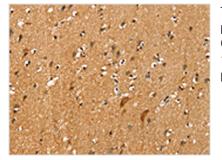

Gel: 8%SDS-PAGE, Lysate: 40 µg, Lane 1-2: Hepg2 cells, PC3 cells, Primary antibody: CSB-PA278926(SLC16A3 Antibody) at dilution 1/200, Secondary antibody: Goat anti rabbit IgG at 1/8000 dilution, Exposure time: 4 minutes