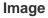

The image on the left is immunohistochemistry of paraffin-embedded Human brain tissue using CSB-PA278926(SLC16A3 Antibody) at dilution 1/20, on the right is treated with synthetic peptide. (Original magnification: x200)